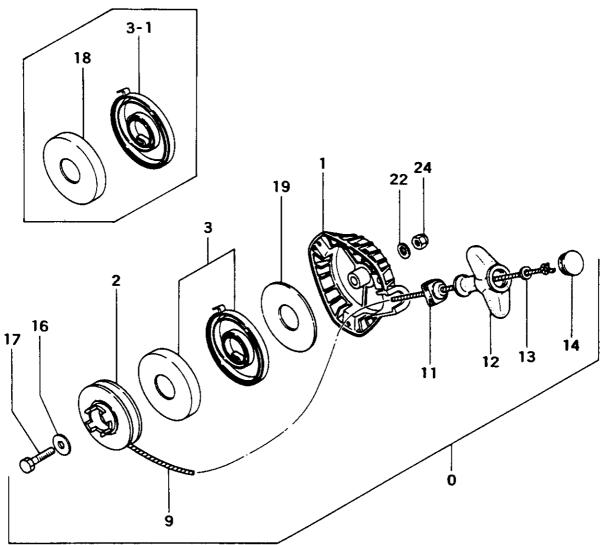

FIG.2 RECOIL STARTER

| REF            | NER PARTER    | PARWAME                                           | ST SERVICER REMAR          | R¥ <sup>S</sup> |
|----------------|---------------|---------------------------------------------------|----------------------------|-----------------|
| 2-000          | 756-00601-912 | RECOIL STARTER ASS'Y                              | 1 R -8148363               |                 |
| 2-000<br>2-001 |               | RECOIL STARTER ASS'Y<br>RECOIL STARTER BODY COMP. | 1 B148364-<br>1 R -B148363 |                 |
| 2-001          |               | RECOIL STARTER BODY COMP.                         | 1 R - D006550              |                 |
| 2-001          |               | RECOIL STARTER BODY COMP.                         | 1 D006551-                 |                 |
| 2-002          |               | STARTER ROPE REEL CONP.                           |                            |                 |
| 2 002          |               | STARTER ROLE REEL CONT.                           |                            |                 |
| 2-003.1        | 779-00601-204 | RECOIL SPRING                                     | 1 R - F067900              |                 |
| 2-003          |               | RECOIL SPRING CASE ASS'Y                          | 1 F067901-                 |                 |
| 2-009          | 783-00601-210 | ROPE                                              | 1                          |                 |
| 2-011          | 780-00601-201 | ROPE GUIDE                                        | 1                          | - 1             |
| 2-012          | 785-10207-201 | STARTER HANDLE                                    | 1                          |                 |
| 2-013          | 992-01040-011 | WASHER 4                                          | 1                          |                 |
|                |               |                                                   |                            |                 |
| 2-014          | 833-10207-200 | STARTER HANDLE CAP                                | 1                          |                 |
| 2-016          | 992-08050-006 | SPECIAL WASHER 5                                  |                            |                 |
| 2-017          | 990-21050-251 | BOLT 5X25                                         |                            |                 |
| 2-018          |               | RECOIL SPRING CASE                                | 1 D F067901-               |                 |
| 2-019          |               | RECOIL SPRING CASE COVER                          | 1                          |                 |
| 2-022          | 992-20050-000 | INNER TOOTHED WASHER 5                            |                            |                 |
| 2-024          | 991-43050-026 | CAP NUT 5                                         |                            |                 |